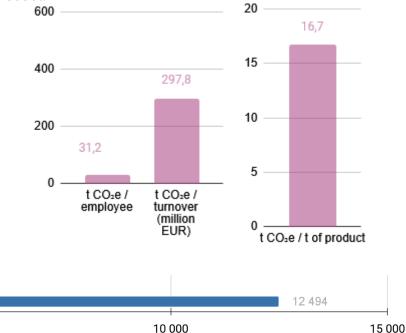

The result has been converted into FTE ratios t  $CO_2e$  / year and calculated for each entity separately.

The company's total carbon footprint for 2024 is 12 493,68 t  $CO_2e$ , corresponding to an annual ratio of 31,2 t  $CO_2e$ /employee, 297,8 t  $CO_2e$ /turnover (million EUR) and 16,7 t  $CO_2e$ /ton of product.